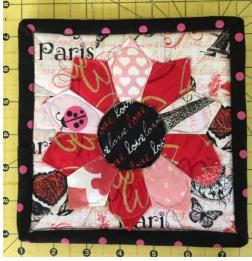

## Candy Dresden Wall Hanging/Mug Rug

Finished size: Wall Hanging 19 <sup>3</sup>/<sub>4</sub> x 19 <sup>3</sup>/<sub>4</sub>, Mug Rug 6 <sup>3</sup>/<sub>4</sub> x 6 <sup>3</sup>/<sub>4</sub> SUPPLIES:

81 white/cream candy pieces for your background (9 if you are doing a mug rug). OR A 20" X 20" for your background AND 20" x 20" for your backing (8" x 8" pieces for a mug rug).

90 colored candy, (10 for a mug rug)

9 candy pieces for your Dresden center, (Pellon optional)

11 candy pieces for Dresden leaves (optional)

Desired binding. I used two 2.5" WOF for the wall hanging, less, of course, for the mug rug.