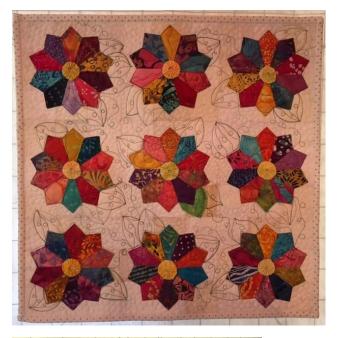

## Candy Dresden Wall Hanging/Mug Rug

Finished size: Wall Hanging 19 <sup>3</sup>/<sub>4</sub> x 19 <sup>3</sup>/<sub>4</sub>, Mug Rug 6 <sup>3</sup>/<sub>4</sub> x 6 <sup>3</sup>/<sub>4</sub> SUPPLIES:

81 white/cream candy pieces for your background (9 if you are doing a mug rug). OR A 20" X 20" for your background AND 20" x 20" for your backing (8" x 8" pieces for a mug rug).

90 colored candy, (10 for a mug rug)

9 candy pieces for your Dresden center, (Pellon optional)

11 candy pieces for Dresden leaves (optional)

Desired binding. I used two 2.5" WOF for the wall hanging, less, of course, for the mug rug.