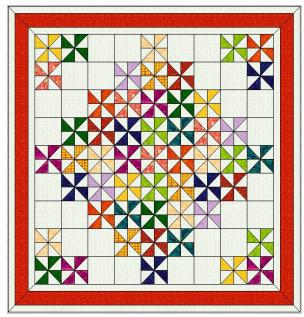

## Pinwheel Quilt 44" x 44" Finished

53 – 4" Finished (4.5' raw edge) Pinwheel Blocks 28 – 4" Finished (4.5' raw edge) Background Blocks

Arrangement was 9 Rows of 9 Blocks

Center is 36" x 36" FINISHED (36.5 x 36.5 raw edge to raw edge)

The borders were 1" wide white, 2" wide multi and 1" wide white

Backing (because I put it on my midarm) was 3 yards cut in half and sewn together.

Binding – Amount will vary how depending on how you do it.

I used 12 Fat Quarters plus the yardage for background. I then used up the leftover scraps and made the border scrappy

*Fabric Yardage* – White (the first one 1 + 3/4 yds) is the background material. The Last Orange ( $\frac{1}{2}$  yds) is the border material