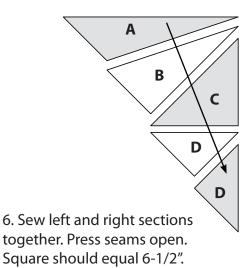

## ICE CRYSTALS BLOCK 7

4. Matching edges, sew dark A to light B, B to dark C and C to light D and D to dark D. Press towards D. Make 4 right sections.

Make 4.

- 1. Template D is used in two places. Place, wrong sides together, the light and dark fabrics, with the dark on top. Cut out (4) each A/Ar. You will get (4) light A and (4) dark Ar. \*See step 3 for paper piecing. Repeat with template C and D.
- 2. Repeat step 1 with the dark and light fabrics, with the light on top, and template B for (4) light B and (4) dark Br. Repeat with template D. (You will end up with (8) light D and (8) Dark D total). Continue to step 4 unless paper piecing.
- 3. For paper piecing cut out pieces, adding a 1/4" around all the edges of the templates, repeat steps 1 and 2. Paper piece 4 left and 4 right sections following the numbers. Skip to step 6.