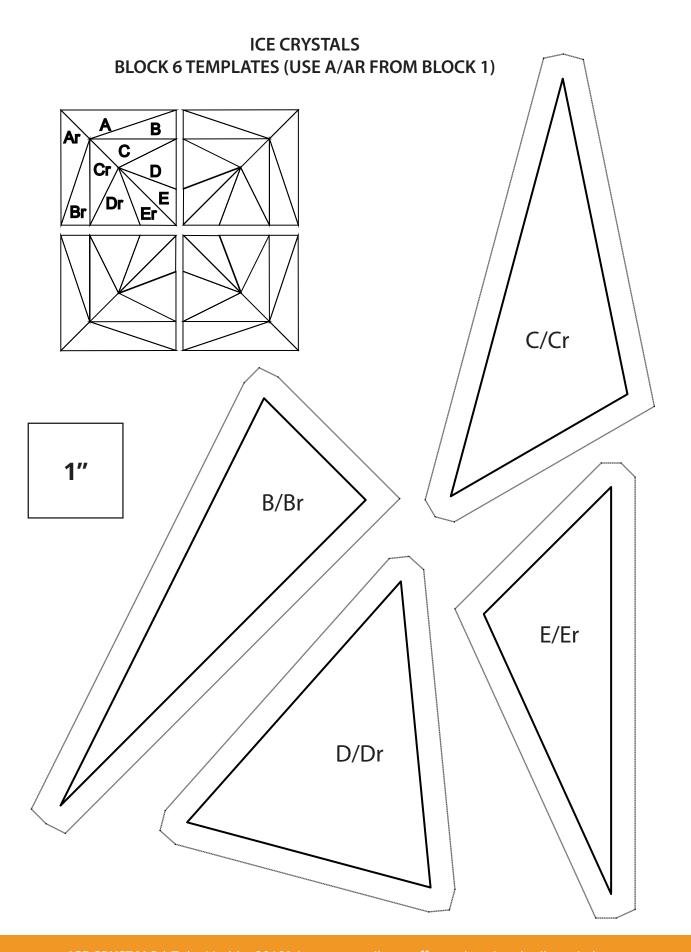

## ICE CRYSTALS BLOCK 6

- 1. Place, wrong sides together, the light and dark fabrics, with the light on top. Cut out (4) each A/Ar. You will get (4) light A and (4) dark Ar. \*See step 3 for paper piecing. Repeat with template C and E.
- 2. Repeat step 1 with the dark and light fabrics, with the dark on top, and template B for (4) dark B and (4) light Br. Repeat with template D. Continue to step 4 unless paper piecing.
- 3. For paper piecing cut out pieces, adding a 1/4" around all the edges of the templates, repeat steps 1 and 2. Paper piece 4 left and 4 right sections following the numbers. Skip to step 6.

7. Sew the 4 squares together rotating sections as shown. Press seams open to reduce bulk. Block should equal 12-1/2".

## Ar C D B Dr Er Dr Er

4. Matching edges, sew light A to dark B, B to light C and C to dark D and D to light E. Press towards E. Make 4 right sections.

6. Sew left and right sections together. Press seams open. Square should equal 6-1/2". Make 4.