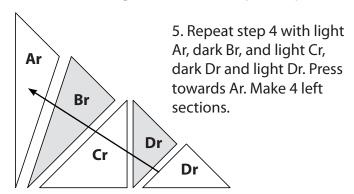

## ICE CRYSTALS BLOCK 6

- 1. Place, wrong sides together, the light and dark fabrics, with the light on top. Cut out (4) each A/Ar. You will get (4) light A and (4) dark Ar. \*See step 3 for paper piecing. Repeat with template C and E.
- 2. Repeat step 1 with the dark and light fabrics, with the dark on top, and template B for (4) dark B and (4) light Br. Repeat with template D. Continue to step 4 unless paper piecing.
- 3. For paper piecing cut out pieces, adding a 1/4" around all the edges of the templates, repeat steps 1 and 2. Paper piece 4 left and 4 right sections following the numbers. Skip to step 6.

7. Sew the 4 squares together rotating sections as shown. Press seams open to reduce bulk. Block should equal 12-1/2".