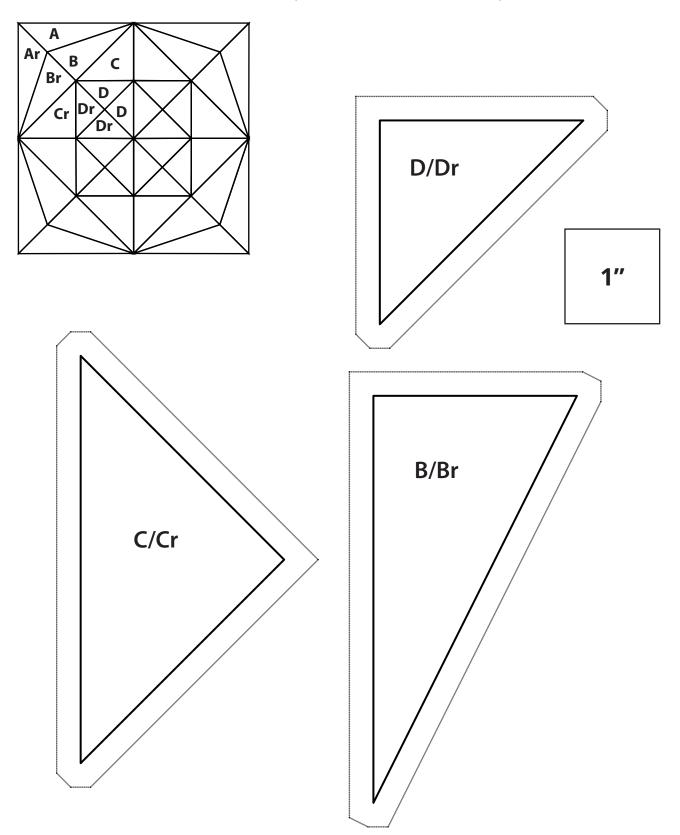

## ICE CRYSTALS BLOCK 7

4. Matching edges, sew dark A to light B, B to dark C and C to light D and D to dark D. Press towards D. Make 4 right sections.

Make 4.

- 1. Template D is used in two places. Place, wrong sides together, the light and dark fabrics, with the dark on top. Cut out (4) each A/Ar. You will get (4) light A and (4) dark Ar. \*See step 3 for paper piecing. Repeat with template C and D.
- 2. Repeat step 1 with the dark and light fabrics, with the light on top, and template B for (4) light B and (4) dark Br. Repeat with template D. (You will end up with (8) light D and (8) Dark D total). Continue to step 4 unless paper piecing.
- 3. For paper piecing cut out pieces, adding a 1/4" around all the edges of the templates, repeat steps 1 and 2. Paper piece 4 left and 4 right sections following the numbers. Skip to step 6.

## ICE CRYSTALS BLOCK 7 TEMPLATES (USE A/AR FROM BLOCK 1)