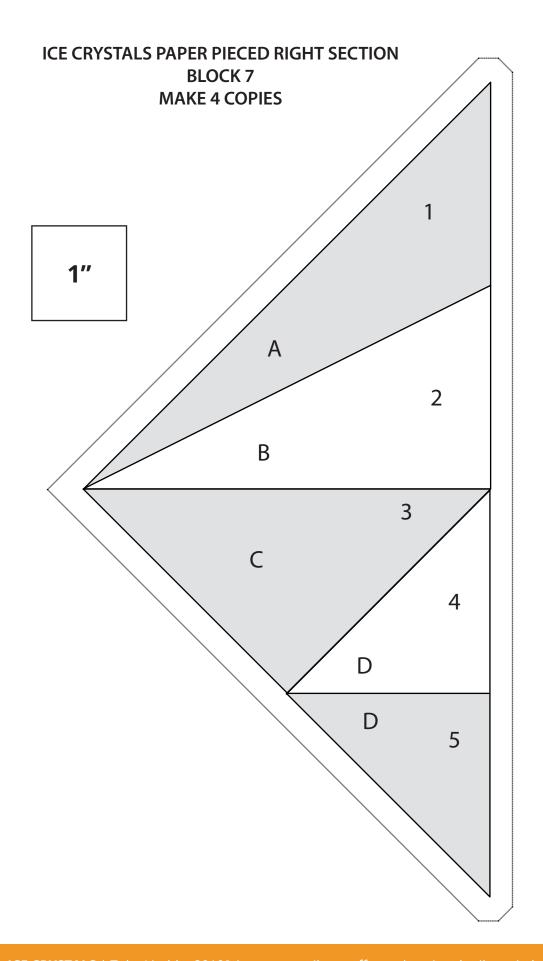

## ICE CRYSTALS BLOCK 7

4. Matching edges, sew dark A to light B, B to dark C and C to light D and D to dark D. Press towards D. Make 4 right sections.

Make 4.

- 1. Template D is used in two places. Place, wrong sides together, the light and dark fabrics, with the dark on top. Cut out (4) each A/Ar. You will get (4) light A and (4) dark Ar. \*See step 3 for paper piecing. Repeat with template C and D.
- 2. Repeat step 1 with the dark and light fabrics, with the light on top, and template B for (4) light B and (4) dark Br. Repeat with template D. (You will end up with (8) light D and (8) Dark D total). Continue to step 4 unless paper piecing.
- 3. For paper piecing cut out pieces, adding a 1/4" around all the edges of the templates, repeat steps 1 and 2. Paper piece 4 left and 4 right sections following the numbers. Skip to step 6.