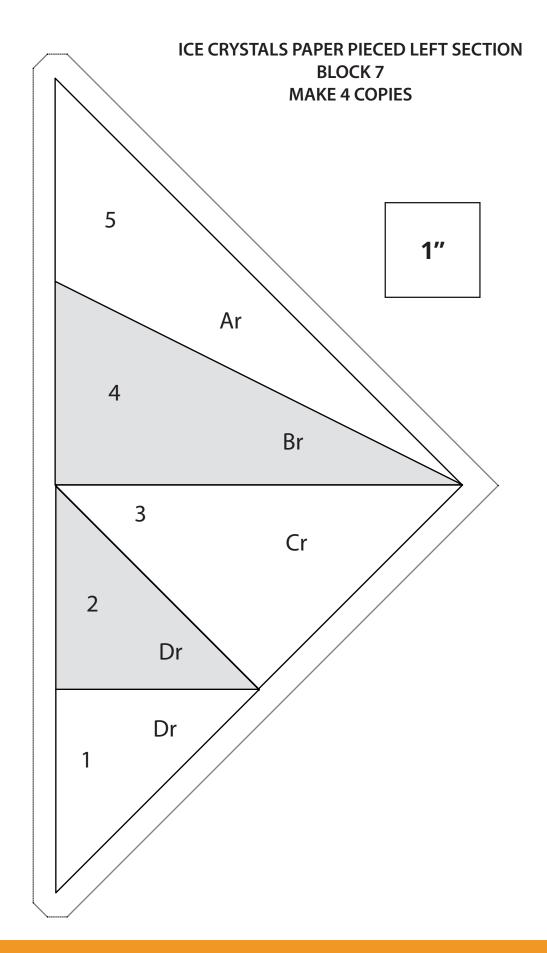

## ICE CRYSTALS BLOCK 7

4. Matching edges, sew dark A to light B, B to dark C and C to light D and D to dark D. Press towards D. Make 4 right sections.

Make 4.

- 1. Template D is used in two places. Place, wrong sides together, the light and dark fabrics, with the dark on top. Cut out (4) each A/Ar. You will get (4) light A and (4) dark Ar. \*See step 3 for paper piecing. Repeat with template C and D.
- 2. Repeat step 1 with the dark and light fabrics, with the light on top, and template B for (4) light B and (4) dark Br. Repeat with template D. (You will end up with (8) light D and (8) Dark D total). Continue to step 4 unless paper piecing.
- 3. For paper piecing cut out pieces, adding a 1/4" around all the edges of the templates, repeat steps 1 and 2. Paper piece 4 left and 4 right sections following the numbers. Skip to step 6.