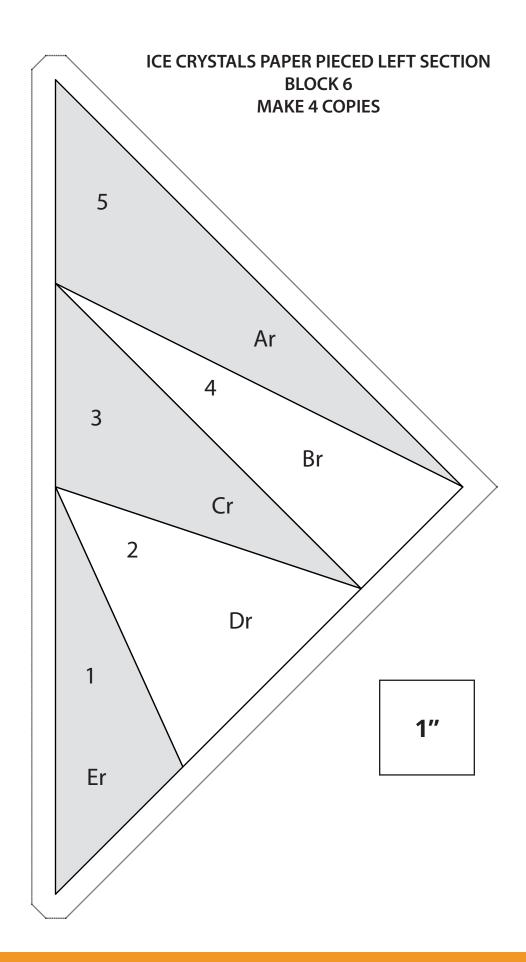

## ICE CRYSTALS BLOCK 6

- 1. Place, wrong sides together, the light and dark fabrics, with the light on top. Cut out (4) each A/Ar. You will get (4) light A and (4) dark Ar. \*See step 3 for paper piecing. Repeat with template C and E.
- 2. Repeat step 1 with the dark and light fabrics, with the dark on top, and template B for (4) dark B and (4) light Br. Repeat with template D. Continue to step 4 unless paper piecing.
- 3. For paper piecing cut out pieces, adding a 1/4" around all the edges of the templates, repeat steps 1 and 2. Paper piece 4 left and 4 right sections following the numbers. Skip to step 6.

## Ar C D B Dr Er Dr Er

4. Matching edges, sew light A to dark B, B to light C and C to dark D and D to light E. Press towards E. Make 4 right sections.

6. Sew left and right sections together. Press seams open. Square should equal 6-1/2". Make 4.