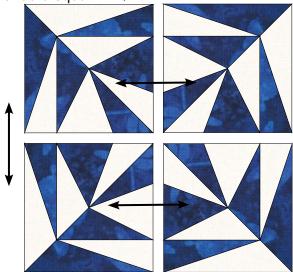

7. Sew the 4 squares together rotating sections as shown. Press seams open to reduce bulk. Block should equal 12-1/2".