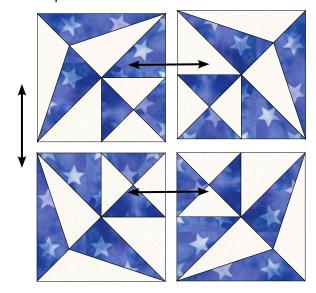

7. Sew the 4 squares together rotating sections as shown. Press seams open to reduce bulk. Block should equal 12-1/2".