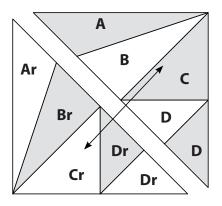

7. Sew the 4 squares together rotating sections as shown. Press seams open to reduce bulk. Block should equal 12-1/2".