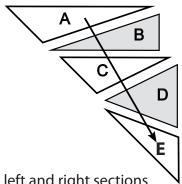

## ICE CRYSTALS BLOCK 6

- 1. Place, wrong sides together, the light and dark fabrics, with the light on top. Cut out (4) each A/Ar. You will get (4) light A and (4) dark Ar. \*See step 3 for paper piecing. Repeat with template C and E.
- 2. Repeat step 1 with the dark and light fabrics, with the dark on top, and template B for (4) dark B and (4) light Br. Repeat with template D. Continue to step 4 unless paper piecing.
- 3. For paper piecing cut out pieces, adding a 1/4" around all the edges of the templates, repeat steps 1 and 2. Paper piece 4 left and 4 right sections following the numbers. Skip to step 6.

## ICE CRYSTALS BLOCK 7

4. Matching edges, sew dark A to light B, B to dark C and C to light D and D to dark D. Press towards D. Make 4 right sections.

Make 4.

- 1. Template D is used in two places. Place, wrong sides together, the light and dark fabrics, with the dark on top. Cut out (4) each A/Ar. You will get (4) light A and (4) dark Ar. \*See step 3 for paper piecing. Repeat with template C and D.
- 2. Repeat step 1 with the dark and light fabrics, with the light on top, and template B for (4) light B and (4) dark Br. Repeat with template D. (You will end up with (8) light D and (8) Dark D total). Continue to step 4 unless paper piecing.
- 3. For paper piecing cut out pieces, adding a 1/4" around all the edges of the templates, repeat steps 1 and 2. Paper piece 4 left and 4 right sections following the numbers. Skip to step 6.