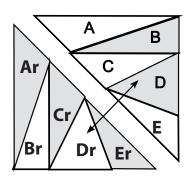

## Ar C D B Dr Er Dr Er

4. Matching edges, sew light A to dark B, B to light C and C to dark D and D to light E. Press towards E. Make 4 right sections.

6. Sew left and right sections together. Press seams open. Square should equal 6-1/2". Make 4.

## ICE CRYSTALS BLOCK 6

- 1. Place, wrong sides together, the light and dark fabrics, with the light on top. Cut out (4) each A/Ar. You will get (4) light A and (4) dark Ar. \*See step 3 for paper piecing. Repeat with template C and E.
- 2. Repeat step 1 with the dark and light fabrics, with the dark on top, and template B for (4) dark B and (4) light Br. Repeat with template D. Continue to step 4 unless paper piecing.
- 3. For paper piecing cut out pieces, adding a 1/4" around all the edges of the templates, repeat steps 1 and 2. Paper piece 4 left and 4 right sections following the numbers. Skip to step 6.

## ICE CRYSTALS BLOCK 7

4. Matching edges, sew dark A to light B, B to dark C and C to light D and D to dark D. Press towards D. Make 4 right sections.

Make 4.

- 1. Template D is used in two places. Place, wrong sides together, the light and dark fabrics, with the dark on top. Cut out (4) each A/Ar. You will get (4) light A and (4) dark Ar. \*See step 3 for paper piecing. Repeat with template C and D.
- 2. Repeat step 1 with the dark and light fabrics, with the light on top, and template B for (4) light B and (4) dark Br. Repeat with template D. (You will end up with (8) light D and (8) Dark D total). Continue to step 4 unless paper piecing.
- 3. For paper piecing cut out pieces, adding a 1/4" around all the edges of the templates, repeat steps 1 and 2. Paper piece 4 left and 4 right sections following the numbers. Skip to step 6.