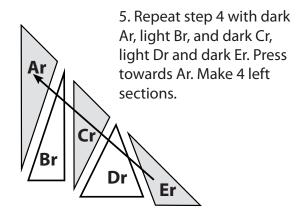

## Ar C D B Dr Er Dr Er

4. Matching edges, sew light A to dark B, B to light C and C to dark D and D to light E. Press towards E. Make 4 right sections.

6. Sew left and right sections together. Press seams open. Square should equal 6-1/2". Make 4.