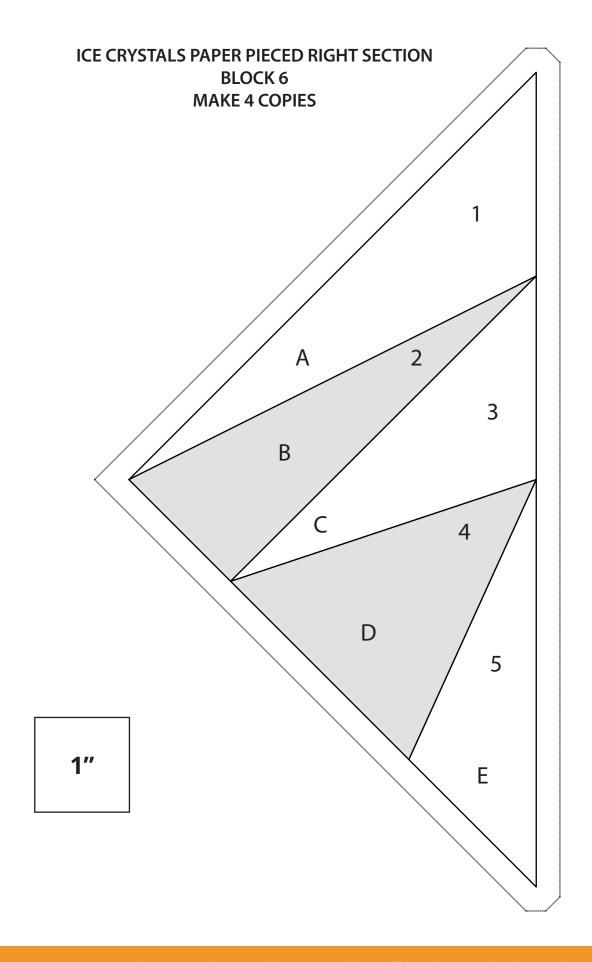

## ICE CRYSTALS BLOCK 6

- 1. Place, wrong sides together, the light and dark fabrics, with the light on top. Cut out (4) each A/Ar. You will get (4) light A and (4) dark Ar. \*See step 3 for paper piecing. Repeat with template C and E.
- 2. Repeat step 1 with the dark and light fabrics, with the dark on top, and template B for (4) dark B and (4) light Br. Repeat with template D. Continue to step 4 unless paper piecing.
- 3. For paper piecing cut out pieces, adding a 1/4" around all the edges of the templates, repeat steps 1 and 2. Paper piece 4 left and 4 right sections following the numbers. Skip to step 6.

## Ar C D B Dr Er Dr Er

4. Matching edges, sew light A to dark B, B to light C and C to dark D and D to light E. Press towards E. Make 4 right sections.

6. Sew left and right sections together. Press seams open. Square should equal 6-1/2". Make 4.