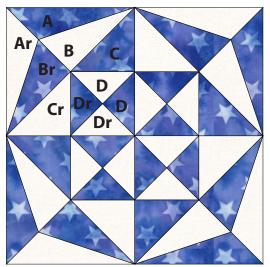

7. Sew the 4 squares together rotating sections as shown. Press seams open to reduce bulk. Block should equal 12-1/2".

## Ar C D B Dr Er Dr Er

4. Matching edges, sew light A to dark B, B to light C and C to dark D and D to light E. Press towards E. Make 4 right sections.

6. Sew left and right sections together. Press seams open. Square should equal 6-1/2". Make 4.